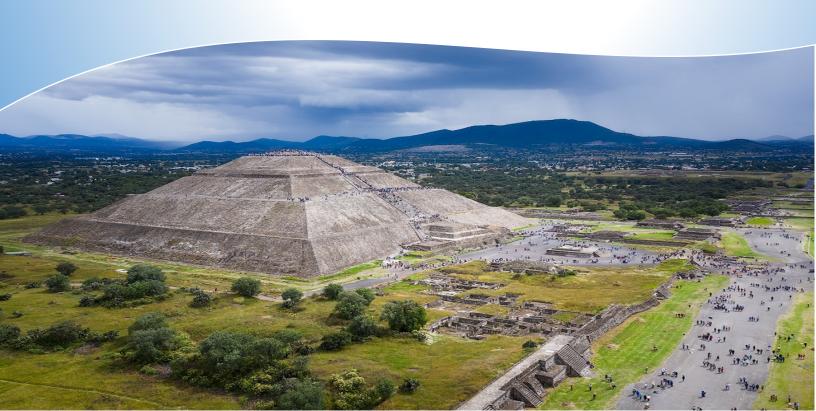

## Nov 7, Fri: Mexico City – (Teotihuacan) Pyramid of the Sun and the Moon -Guanajuato

After breakfast, we will venture beyond Mexico City to explore the ancient city of Teotihuacan, known as the "City of the Gods". This archaeological wonder is home to the magnificent Pyramid of the Sun and the Pyramid of the Moon (the names came from the Aztecs who visited the city centuries after it was abandoned, both of which hold spiritual significance. Departure to Guanajuato. Dinner and overnight.